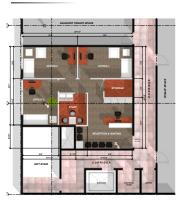

#### PROPERTY HIGHLIGHTS

- Rare opportunity to locate within The Grand on 124 St, a unique modern development blending attractive contemporary features with historic appeal
- Two options available with varying sizes/layouts (Note: sizes listed are actual square footages with no gross up factor):
  - > 804 sq.ft.± second floor office unit consisting of four private offices, reception area, and storage room
  - > 888 sq.ft.± third floor corner office unit with open concept layout, wraparound windows, and exposed ceilings
- High profile location with direct exposure to 124th Street traffic (exterior building signage opportunity available)
- Located kitty corner to The Grand Market, a weekly public farmers market between May-October attracting thousands
  of visitors
- Building features include elevator access, attractive common areas, on-site surface parking (1 reserved stall per unit), shared washrooms, and lobby signage

#### ADDITIONAL INFORMATION

| SIZE AVAILABLE    | Unit #202: 804 sq. ft.±<br>Unit #304: 888 sq. ft.±<br>Note: Actual unit areas, no building gross-up<br>factor |
|-------------------|---------------------------------------------------------------------------------------------------------------|
| LEGAL DESCRIPTION | Plan RN22, Block 27, Lots 10 & 11                                                                             |
| ZONING            | MU - Mixed Use Zone                                                                                           |
| PARKING           | 1 reserved surface stall (free of charge)                                                                     |