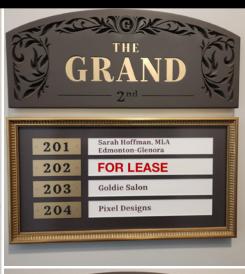

#### ADDITIONAL INFORMATION

| SIZE AVAILABLE    | Unit #202: 804 sq. ft.±<br>Unit #304: 888 sq. ft.±<br>Note: Actual unit areas, no building gross-up<br>factor |
|-------------------|---------------------------------------------------------------------------------------------------------------|
| LEGAL DESCRIPTION | Plan RN22, Block 27, Lots 10 & 11                                                                             |
| ZONING            | MU - Mixed Use Zone                                                                                           |
| PARKING           | 1 reserved surface stall (free of charge)                                                                     |