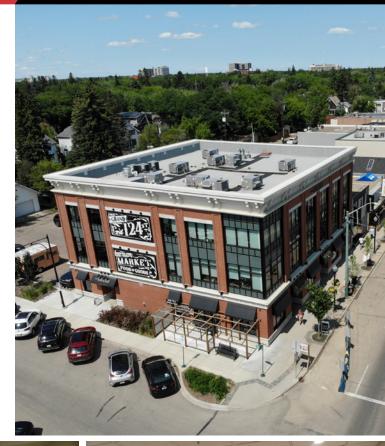

#### PROPERTY HIGHLIGHTS

- Rare opportunity to locate within The Grand on 124 St, a unique modern development blending attractive contemporary features with historic appeal
- Two options available with varying sizes/layouts (Note: sizes listed are actual square footages with no gross up factor):
  - > 804 sq.ft.± second floor office unit consisting of four private offices, reception area, and storage room
  - > 888 sq.ft.± third floor corner office unit with open concept layout, wraparound windows, and exposed ceilings
- High profile location with direct exposure to 124th Street traffic (exterior building signage opportunity available)
- Located kitty corner to The Grand Market, a weekly public farmers market between May-October attracting thousands
  of visitors
- Building features include elevator access, attractive common areas, on-site surface parking (1 reserved stall per unit), shared washrooms, and lobby signage