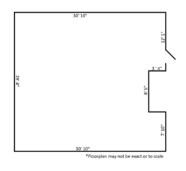

#### ADDITIONAL INFORMATION

| SIZE AVAILABLE    | Unit #202: 804 sq. ft.±<br>Unit #304: 888 sq. ft.±<br>Note: Actual unit areas, no building gross-up<br>factor |
|-------------------|---------------------------------------------------------------------------------------------------------------|
| LEGAL DESCRIPTION | Plan RN22, Block 27, Lots 10 & 11                                                                             |
| ZONING            | MU - Mixed Use Zone                                                                                           |
| PARKING           | 1 reserved surface stall (free of charge)                                                                     |