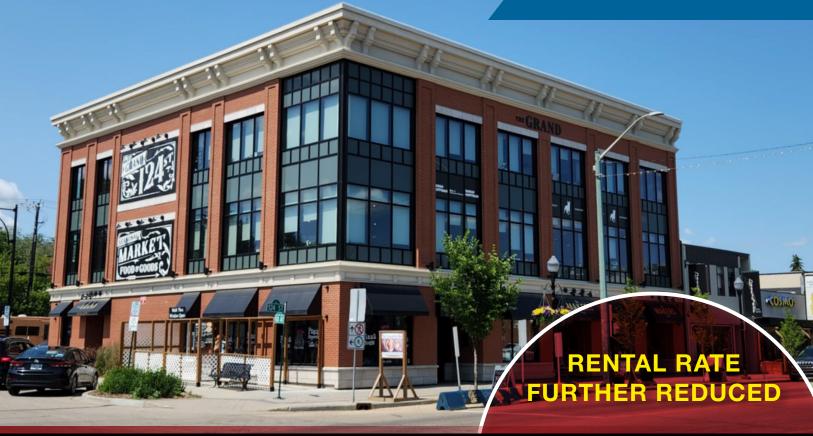

# FOR LEASE THE GRAND ON 124 ST

NAIEDMONTON.COM

#### PROPERTY HIGHLIGHTS

- Rare opportunity to locate within The Grand on 124 St, a unique modern development blending attractive contemporary features with historic appeal
- Two options available with varying sizes/layouts (Note: sizes listed are actual square footages with no gross up factor):
  - > 804 sq.ft.± second floor office unit consisting of four private offices, reception area, and storage room
  - > 888 sq.ft.± third floor corner office unit with open concept layout, wraparound windows, and exposed ceilings
- High profile location with direct exposure to 124th Street traffic (exterior building signage opportunity available)
- Located kitty corner to The Grand Market, a weekly public farmers market between May-October attracting thousands
  of visitors
- Building features include elevator access, attractive common areas, on-site surface parking (1 reserved stall per unit), shared washrooms, and lobby signage