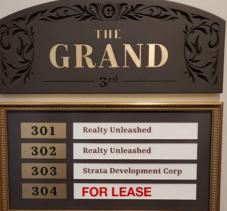

#### ADDITIONAL INFORMATION

| SIZE AVAILABLE    | Unit #202: 804 sq. ft.±<br>Unit #304: 888 sq. ft.±<br>Note: Actual unit areas, no building gross-up<br>factor |
|-------------------|---------------------------------------------------------------------------------------------------------------|
| LEGAL DESCRIPTION | Plan RN22, Block 27, Lots 10 & 11                                                                             |
| ZONING            | MU - Mixed Use Zone                                                                                           |
| PARKING           | 1 reserved surface stall (free of charge)                                                                     |

UNIT 304 - 888 sq.ft.

NAI COMMERCIAL REAL ESTATE INC. 4601 99 STREET NW. EDMONTON AB. T6E 4Y1

780 436 7410